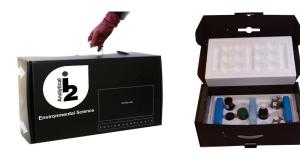

## **Enviro Sample Kit**

With a greater emphasis now on 'deviating samples' driven primarily by the Laboratory Committee of European co-operation for Accreditation (EA) with enforcement from UKAS, laboratories now have to follow stricter guidelines when reporting 'deviating samples'.

We believe our newly designed Enviro sample kits go a long way in resolving some of the quality issues that can arise during sampling and transportation.

Enviro sample kits:

- Maintain samples at 8°C
- Have built in data loggers recording temperature hourly
- Protect samples during transportation
- Generally require smaller sample volumes